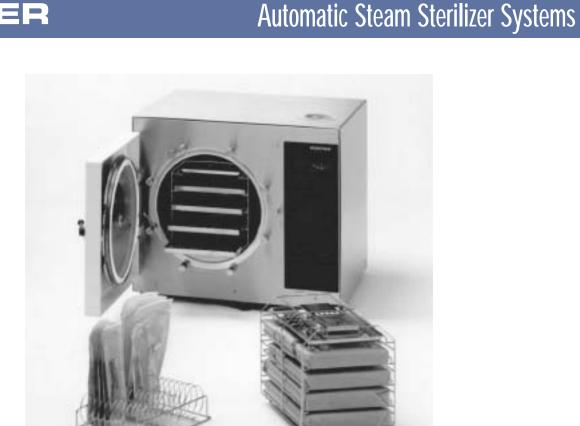

## 12" Automatic Steam Sterilizer Specifications:

Chamber size: 12"

Overall Dimensions: 23.6" W x 24.5" D x 20.6" H

Electrical: Supply: 240V +/- 5%, 60 Hz or 208V +/-5%

Loading: 240V, 3Kw

Fuses: 250V, 0.2A

Weight: Net: 153 lbs.

Shipping: 173 lbs.

Optional Printer: Requires thermal type printing paper, 58mm wide

SES-2012E Automatic Steam Sterilizer System

with 5 trays, 12" chamber

SES-2012EP Automatic Steam Sterilizer System

with Optional Printer, 5 trays, 12" chamber

SES-1212 **Pouch Rack for 12" chamber** 

Note: Porter Instrument reserves the right to make changes and improvements to this equipment without notification.

11 www.bensonmedical.ca 1.800.563.3859 12