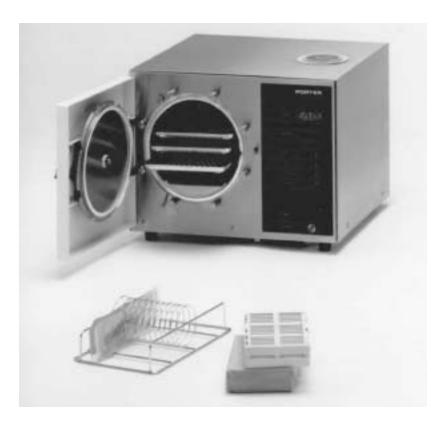

## **8" Automatic Steam Sterilizer Specifications:**

Chamber size: 8 "

Overall Dimensions: 18.5" W x 20" D x 14.5" H

Electrical: Supply: 117V +/- 10%, 60 Hz

Loading: 117V, 1400w

Fuses: 117V, 15A, 800mA

Weight: Net: 64 lbs.

Shipping: 70 lbs.

SES-2000E Automatic Steam Sterilizer System

with 3 trays, 8" chamber

SES-1300 Tray Package

includes three (3) small trays and one (1) lifter

SES-1200 **Pouch Rack for 8" chamber** 

Note: Porter Instrument reserves the right to make changes and improvements to this equipment without notification.