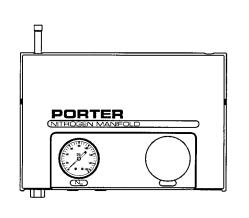

## PORTER

| 8201 | Nitrogen Manifold System                |
|------|-----------------------------------------|
|      | Includes one regulator & one 3 ft. hose |
|      |                                         |

3. 8200 **Nitrogen Manifold Only** 

4. PA-1140-000 **Nitrogen Check Valve Assy.** 

5. PA-1143-000 Nitrogen Gauge