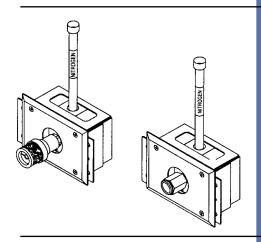

8202 Nitrogen Manifold System

Includes two regulators & two 3 ft. hoses

8203 Nitrogen Manifold System

Includes three regulators & three 3 ft. hoses

Nitrogen Outlet Station
with Schrader Quick Connect

6410 **Nitrogen Outlet Station** 

with Imperial Quick Connect