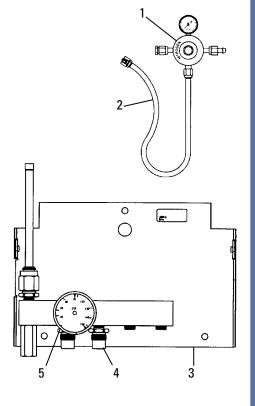

## **PARTS ONLY**

1. 7400 **Nitrogen Regulator Only** 

2. 8803 Nitrogen Hose, diss/diss, 3ft.

Note: Stock number listed is for 3 ft.

Last digit indicates length.

EXAMPLE: 8805-Hose,  $N_2$ , diss/diss = 5 ft. long

3. 8200 **Nitrogen Manifold Only** 

4. PA-1140-000 **Nitrogen Check Valve Assy.** 

5. PA-1143-000 Nitrogen Gauge