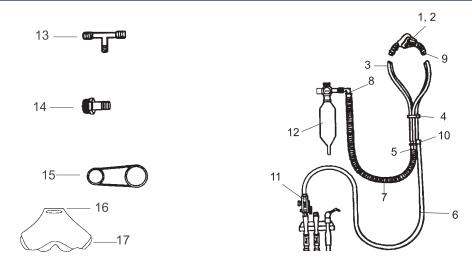

## **Items Below in GRAY Boxes are STEAM AUTOCLAVEABLE!**

| STOCK NO.   | DESCRIPTION                                                                                 |
|-------------|---------------------------------------------------------------------------------------------|
| 1. 5054A    | Porter Adult Hood-Complete with 3 Liners                                                    |
| 1a. 5054-1  | Adult Inner Hood Liners-Package of 3                                                        |
| 1b. 5054C   | Porter Adult Hood-with 1 Liner                                                              |
| 2 5054B     | Porter Pedo Hood-Complete with 3 Liners                                                     |
| 2a. 5054-2  | Pedo Inner Hood Liners-Package of 3                                                         |
| 2b. 5054D   | Porter Pedo Hood-with 1 Liner                                                               |
| 3. 5056     | Coaxial Inhaler Tubing                                                                      |
| 4. 5057     | Tension Slide Adjuster                                                                      |
| 5. 5058     | Fresh Gas " Y" Connector                                                                    |
| 6. 5059     | Vacuum Hose (8 feet)                                                                        |
| PA-679-000  | Vacuum Hose by the foot                                                                     |
| 7. 5060A    | Fresh Gas Corrugated Tubing (3 feet)                                                        |
| 5060B       | Fresh Gas Corrugated Tubing (6 feet)                                                        |
| 8. 1570-22  | 22mm Right Angle Adapter                                                                    |
| 1570-24     | 24mm Right Angle Adapter                                                                    |
| 9. 5061     | Mask to Tubing Plastic Connectors (set of 2)                                                |
| 10. 5062    | Vacuum Line " Y" Connector                                                                  |
| 11. 5501-RK | In-Line Vacuum Kit (can be utilized as pictured above)                                      |
| 12. 4100    | 3 Litre Bag                                                                                 |
| 4100-3LF    | 3 Litre Bag Latex Free                                                                      |
| 4100-2LF    | 2 Litre Bag Latex Free                                                                      |
| 13. 5063    | " T" Adapter for In-Line Vacuum Block                                                       |
| 14. 5064    | " Straight" Adapter for In-Line Vacuum Block                                                |
| 15. 5065    | Vacuum Tube Holder                                                                          |
| 16. 5066    | Porter Liner Valve Only                                                                     |
| 17. 5054K   | Porter Liner Connector Kit (pkg of 6)-for liners WITH removable connectors ONLY (old style) |
| 5602        | Vacuum Quick Connect Disposable Liners found on page 8.                                     |