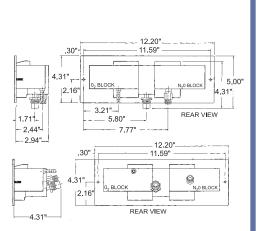

(Universal connection)(back)

One model with connections that are easily switched in the field from back to bottom

2470WF same as above (bottom)

- Packages above include flowmeter with bag tee, Porter scavenger breathing circuit, vacuum switch and complete flexible installation kit.
- Flexible installation is the more prevalent type. Hard copper installation and bezel mounting bracket are required when flowmeter is mounted in a wall. When hard copper installation kit is required, please specify by ordering 2450WH.

## Flexible Installation

 All components are DISS (Diameter Index Safety System) and interchangeable to accommodate the maximum number of installation requirements.