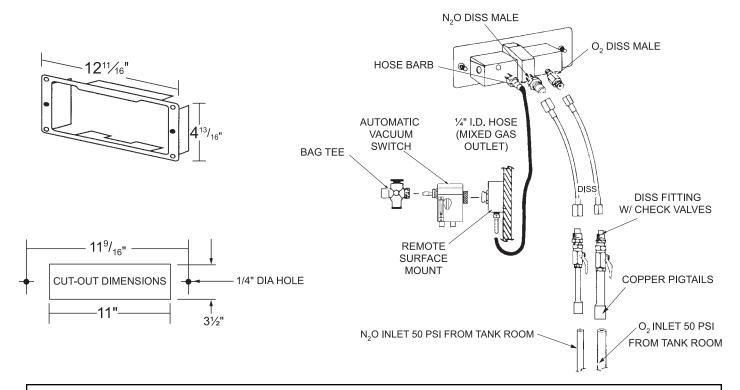

(Universal connection)(back)

One model with connections that are easily switched in the field from back to bottom

2470WF same as above (bottom)

- Packages above include flowmeter with bag tee, Porter scavenger breathing circuit, vacuum switch and complete flexible installation kit.
- Flexible installation is the more prevalent type. Hard copper installation and bezel mounting bracket are required when flowmeter is mounted in a wall. When hard copper installation kit is required, please specify by ordering 2450WH.

## Flexible Installation

 All components are DISS (Diameter Index Safety System) and interchangeable to accommodate the maximum number of installation requirements.