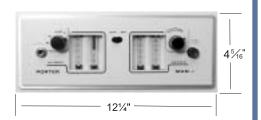

## PORTER

2450WF **MXR-1 Flushmount** 

**Flowmeter** 

(Bottom Connected)

2455WF **MXR-1 Flushmount** 

**Flowmeter** 

(Back Connected)

2465WF **MXR-1 Flushmount Flowmeter** 

(Universal connection)(back)

One model with connections that are easily switched in the field from back to bottom

2470WF same as above (bottom)

- Packages above include flowmeter with bag tee, Porter scavenger breathing circuit, vacuum switch and complete flexible installation kit.
- Flexible installation is the more prevalent type. Hard copper installation and bezel mounting bracket are required when flowmeter is mounted in a wall. When hard copper installation kit is required, please specify by ordering 2450WH.