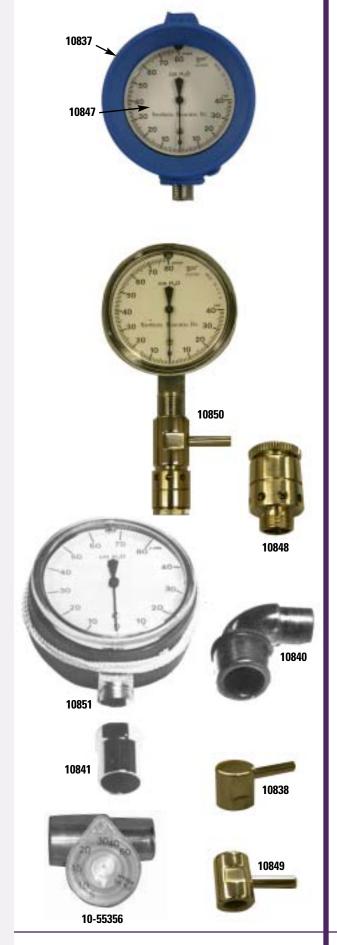

## **Pressure Manometer and Accessories**

| All Control of |     | -     |
|----------------|-----|-------|
| erana.         |     |       |
| 10 mm          | -   |       |
| Francis I      |     |       |
| 200            |     |       |
| -40            |     | - 14  |
|                |     |       |
| 1,00           |     | -     |
| 0.000          |     | -     |
| ~              |     |       |
| ECC-0188       |     | 91120 |
| The second     | 100 | -     |

| MANOMETER                                                                                                                      |
|--------------------------------------------------------------------------------------------------------------------------------|
| MANOMETER, MRI COMPATIBLE (not shown)                                                                                          |
| MANOMETER, MAX HOLD POINTER (not shown) 10847MAX Includes low friction pointer to capture maximum pressure or vacuum readings. |
| SWIVEL MANOMETER MOUNTING (not shown)                                                                                          |
| DOVETAIL MANOMETER MOUNTING (not shown)                                                                                        |
| POLE CLAMP MANOMETER MOUNTING (not shown)                                                                                      |
| PRESSURE RELIEF VALVE                                                                                                          |
| GAUGE GUARD                                                                                                                    |
| MANOMETER AND ACCESSORIES                                                                                                      |
| MANOMETER AND ACCESSORIES                                                                                                      |
| ADAPTOR                                                                                                                        |
| <b>"T" ADAPTOR</b>                                                                                                             |
| PRESSURE MANOMETER - Single Patient Use  • Attaches easily to most resuscitation bag models or patient circuits                |

- Allows for monitoring of PEEP and peak airway pressure
- Lightweight, measuring from 0 to 60 cmH2O

PRESSURE MANOMETER W/T ADAPTOR ...... 10-55356 22mmID x 15mmID/22mm0D 20 per box