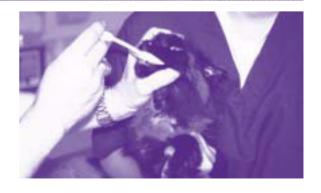

# Feline Orogastric Tube

COOK® VET PRODUCTS

### **DESCRIPTION**

- A closed-end single lumen silicone catheter with distal sideholes used for the administration of enteral feeding solutions.
- Proximal fitting accepts a tapered syringe adaptor.
- Recommended for VETERINARY USE ONLY.