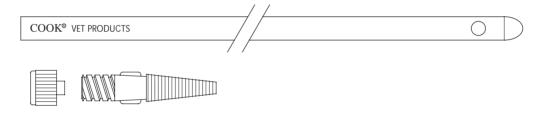

### **DESCRIPTION**

- A closed-end single lumen silicone catheter with distal sideholes used for the administration of enteral feeding solutions.
- Proximal fitting accepts a tapered syringe adaptor.
- Recommended for VETERINARY USE ONLY.

ORDER No. Remarks

V-FOT-18-43 Silicone Orogastric Tube, 18 French 43cm length. Autoclavable.