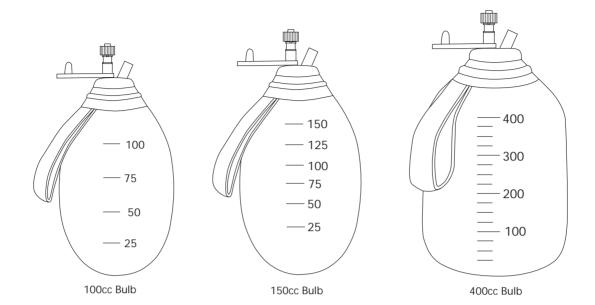

## "Grenade" Continuous Suction Bulb

## DESCRIPTION

- Allows short-term suction to be applied to body cavities enabling the drainage of either air or fluid.
- Bulb is ideal for use in small animals.
- One-way valve prevents the return of air or fluid back into the drained cavity.
- Clear suction bulb allows easy visualisation of collected fluids.
- Graduations facilitate greater
  accuracy in the estimation of fluid loss.
- Luer lock allows the device to be securely attached to drainage catheters with proximal Luer lock fittings.
- Side tab allows the device to be anchored to the body by either bandage or tape.
- Supplied sterile in peel-open packaging.
- Intended for ONE TIME USE.
- Intended for VETERINARY USE ONLY.

| ORDER NO  | REMARKS                                                      |
|-----------|--------------------------------------------------------------|
| V-GSB-100 | 100cc suction bulb with one-way valve and Luer lock fitting. |
| V-GSB-150 | 150cc suction bulb with one-way valve and Luer lock fitting. |
| V-GSB-400 | 400cc suction bulb with one-way valve and Luer lock fitting. |