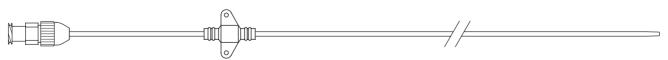

#### **CATHETER SET WITH PROXIMAL EXTENSION**

Please note: Set includes flexible obturator, Peel-Away® sheath needle and syringe as show above.

| ORDER No    | Ο.       | Remarks                                                                                                                                                                             |
|-------------|----------|-------------------------------------------------------------------------------------------------------------------------------------------------------------------------------------|
| V-PPC-5.0U- | 20-PE5.0 | Set consists of 5 French polyurethane catheter, 20cm long with 5.0cm proximal extension, matched flexible obturator, 15 gauge 7.0cm long Peel-Away® sheath needle and 10ml syringe. |