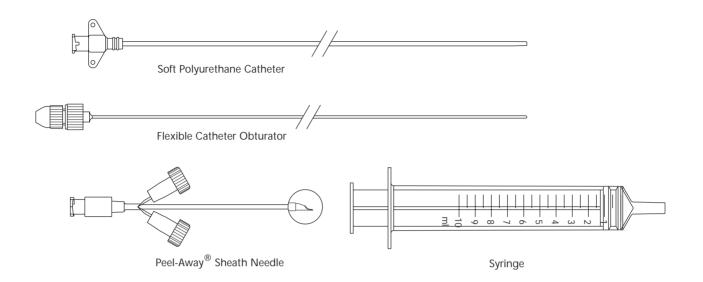

### **DESCRIPTION**

- Used for venous pressure monitoring, blood sampling and administration of drugs and fluids.
- Central venous catheter introduced using a Peel-Away® sheathed needle.
- The Peel-Away<sup>®</sup> sheath preloaded on the access needle allows percutaneous introduction of the venous catheter, following direct venipuncture and removal of the needle cannula.
- After positioning of the catheter, the sheath is peeled away.
- Intended for ONE TIME USE.
- Intended for VETERINARY USE ONLY.

| ORDER No.     | Remarks                                                                                                                                                             |
|---------------|---------------------------------------------------------------------------------------------------------------------------------------------------------------------|
| V-PPC-5.0U-15 | Set consists of 5 French polyurethane catheter 15cm long, matched flexible obturator, 15 gauge, 7.0cm long Peel-Away <sup>®</sup> sheath needle and 10ml syringe.   |
| V-PPC-4.0U-10 | Set consists of a 4 French polyurethane catheter 10cm long, matched flexible obturator, 17 gauge, 7.0cm long Peel-Away $^{\otimes}$ sheath needle and 10ml syringe. |
| V-PPC-3.0P-8  | Set consists of 3 French polyethylene catheter 8cm long, a matched flexible obturator, 19 gauge, 7.0cm long Peel-Away <sup>®</sup> sheath needle and 10ml syringe.  |

#### **CATHETER SET WITH PROXIMAL EXTENSION**

Please note: Set includes flexible obturator, Peel-Away® sheath needle and syringe as show above.

| ORDER No    | Ο.       | Remarks                                                                                                                                                                             |
|-------------|----------|-------------------------------------------------------------------------------------------------------------------------------------------------------------------------------------|
| V-PPC-5.0U- | 20-PE5.0 | Set consists of 5 French polyurethane catheter, 20cm long with 5.0cm proximal extension, matched flexible obturator, 15 gauge 7.0cm long Peel-Away® sheath needle and 10ml syringe. |