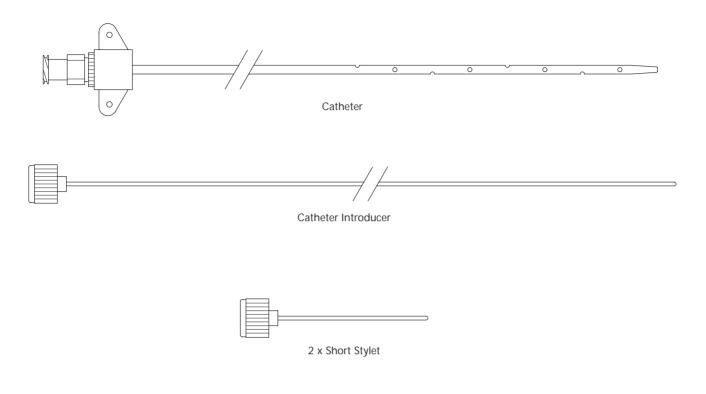

## Fluid Therapy Endo-Sof™ Subcutaneous Catheter Set

## DESCRIPTION

- An Endo-Sof<sup>™</sup> catheter with multiple fenestrations used for the administration of subcutaneous fluids.
- Catheter introducer allows easy placement.
- The short stylet enhances the anchorage of the catheter as well as occluding the female Luer lock.
- Intended for ONE TIME USE.
- Intended for VETERINARY USE ONLY.

| ORDER No.     | Remarks                                                    |
|---------------|------------------------------------------------------------|
| V-FSQ-7-12    | 7 French, 12cm long fenestrated subcutaneous catheter set. |
| V-FSQ-7-18    | 7 French, 18cm long fenestrated subcutaneous catheter set. |
| V-FSQ-7-25    | 7 French, 25cm long fenestrated subcutaneous catheter set. |
| V-FSQ-40-4-SW | Short stylet, ordered separately (shown above).            |