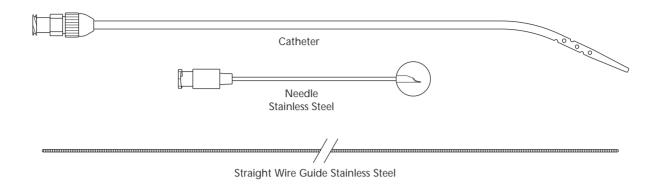

## Peritoneal Lavage Catheter Set

## **DESCRIPTION**

- Used to infuse and withdraw rinsing solutions in body cavities in cases of blunt trauma and therapeutic use.
- Supplied sterile in peel-open packages.
- Intended for ONE TIME USE.
- Intended for VETERINARY USE ONLY.

| ORDER No.   | Remarks                                                                                                                                                           |
|-------------|-------------------------------------------------------------------------------------------------------------------------------------------------------------------|
| V-PLS-100-A | Set includes 9 French, 20cm long catheter with six (6) distal sideholes, 18 gauge, 7.0cm long introduction needle and 0.038" inch diameter, 50cm long wire guide. |