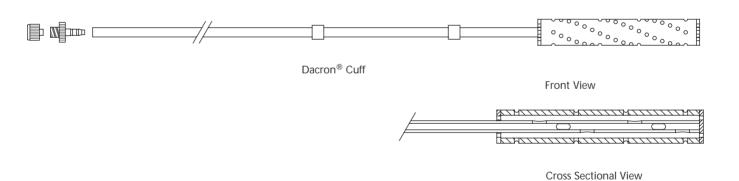

## Acute Peritoneal Dialysis Catheter

## **DESCRIPTION**

- A silicone catheter to enable acute access to the peritoneal cavity.
- Coaxial distal catheter portion prevents occlusion of the multiple sideholes.
- Supplied sterile in peel-open packages.
- · Intended for ONE TIME USE.
- Intended for VETERINARY USE ONLY.

| ORDER No.   | Remarks                                                                                                                                  |
|-------------|------------------------------------------------------------------------------------------------------------------------------------------|
| V-PDC-17-10 | 18 French silicone catheter, 80cm long with two (2) Dacron <sup>®</sup> cuffs. Distal coaxial catheter section is 16mm outside diameter. |